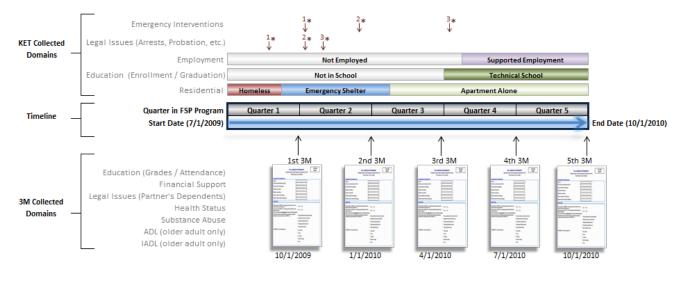

| Α    | Yes                                  | PAF & KET    |
| Health Status                                                           | В    | Yes                                  | PAF & 3M     |
| Substance Abuse                                                         | В    | Yes                                  | PAF & 3M     |
| ADL-older adult only                                                    | В    | No                                   | PAF & 3M     |
| IADL-older adult only                                                   | В    | No                                   | PAF & 3M     |

## Table: Schedule of FSP DCR Data Collection by Domain

Note: Type A – Collected on PAF & KET; Type B – Collected on PAF and 3M

## Diagram: Example Schedule of FSP DCR Data Collection